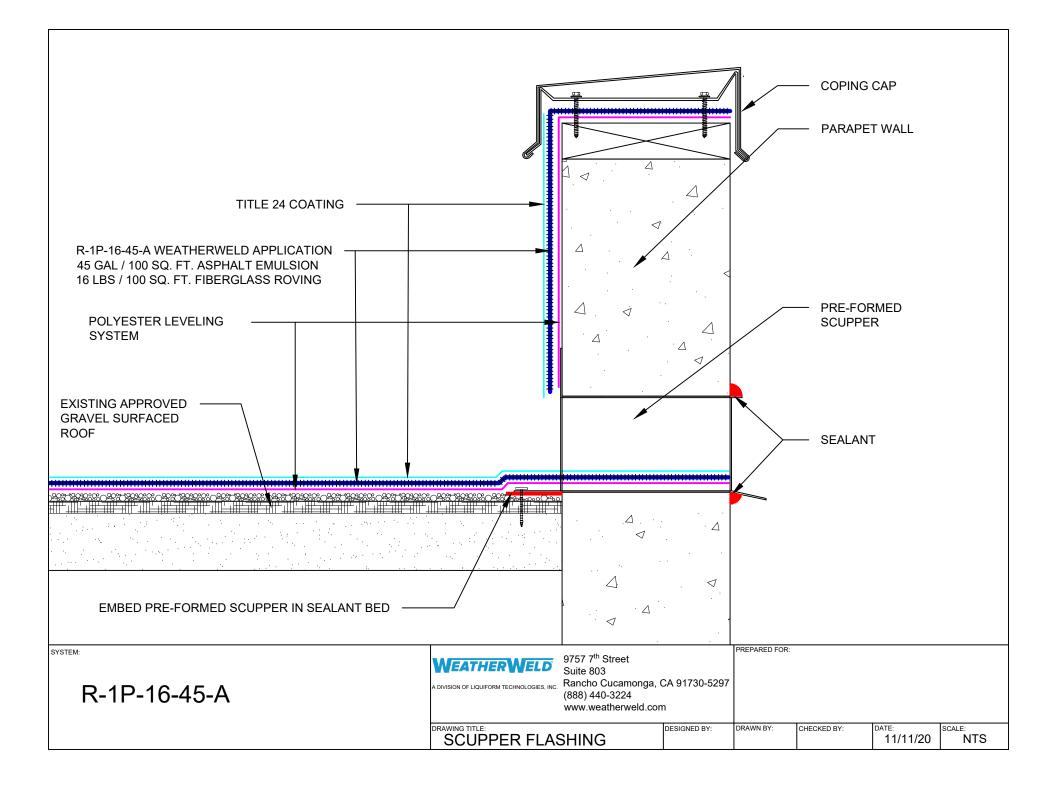

| System Overview              |                                                                   |                                                                                                                                   |              |               |                                        |                   |             |
|------------------------------|-------------------------------------------------------------------|-----------------------------------------------------------------------------------------------------------------------------------|--------------|---------------|----------------------------------------|-------------------|-------------|
| Deck:                        | Approved Gravel Surfaced Roof                                     |                                                                                                                                   |              |               |                                        |                   |             |
| Base Sheet:                  | Polyester Leveling System                                         |                                                                                                                                   |              |               |                                        |                   |             |
| Asphalt Emulsion:            | 45 Gal                                                            |                                                                                                                                   | TITLE 24 (   | COATING -     |                                        |                   |             |
| Fiberglass Roving:           | 16 Lbs                                                            |                                                                                                                                   |              |               |                                        |                   |             |
| Coating:                     | CA Title 24 Cool Roof Reflective<br>Coating (3 Gal. / 100 Sq.Ft.) | R-1P-16-45-A WEATHERWELD<br>45 GAL / 100 SQ. FT. ASPH<br>16 LBS / 100 SQ. FT. FIBERO                                              | ALT EMULSI   | ON \          |                                        |                   |             |
| POLYESTER LEVELING SYSTEM    |                                                                   |                                                                                                                                   |              |               |                                        |                   |             |
|                              | E                                                                 | EXISTING APPROVED GRAVEL SURFACED                                                                                                 |              |               |                                        |                   |             |
|                              |                                                                   | ROOF                                                                                                                              | =            |               |                                        |                   |             |
|                              |                                                                   |                                                                                                                                   |              | \<br>         |                                        | <u> </u>          |             |
| <u>,630,555,500,050,056</u>  |                                                                   | 5660.0660.06666000000000000000000000000                                                                                           | /<br> <br>   | 6:6:0°6       | );;;;;;;;;;;;;;;;;;;;;;;;;;;;;;;;;;;;; | °0°°°°°°°°°       | )°°°°°°°°°° |
|                              |                                                                   |                                                                                                                                   |              |               |                                        |                   |             |
|                              |                                                                   |                                                                                                                                   | · · ·        |               | · · · · · ·                            | ····              | ·····       |
|                              |                                                                   |                                                                                                                                   |              | · .           | · · · · ·                              |                   | · ·         |
| and the second second second |                                                                   |                                                                                                                                   |              |               |                                        |                   |             |
|                              |                                                                   |                                                                                                                                   |              | · ·           |                                        | <br>. ·           |             |
|                              |                                                                   |                                                                                                                                   |              |               |                                        |                   |             |
| SYSTEM:                      |                                                                   | <b>WEATHERWELD</b> 9757 7 <sup>th</sup> Street<br>Suite 803                                                                       |              | PREPARED FOR: |                                        |                   |             |
| R-1P-16-45-A                 | 4                                                                 | A DIVISION OF LIQUIFORM TECHNOLOGIES, INC.<br>A DIVISION OF LIQUIFORM TECHNOLOGIES, INC.<br>(888) 440-3224<br>www.weatherweld.cor |              |               |                                        |                   |             |
|                              |                                                                   | DRAWING TITLE:<br>SYSTEM OVERVIEW                                                                                                 | DESIGNED BY: | DRAWN BY:     | CHECKED BY:                            | DATE:<br>11/11/20 |             |