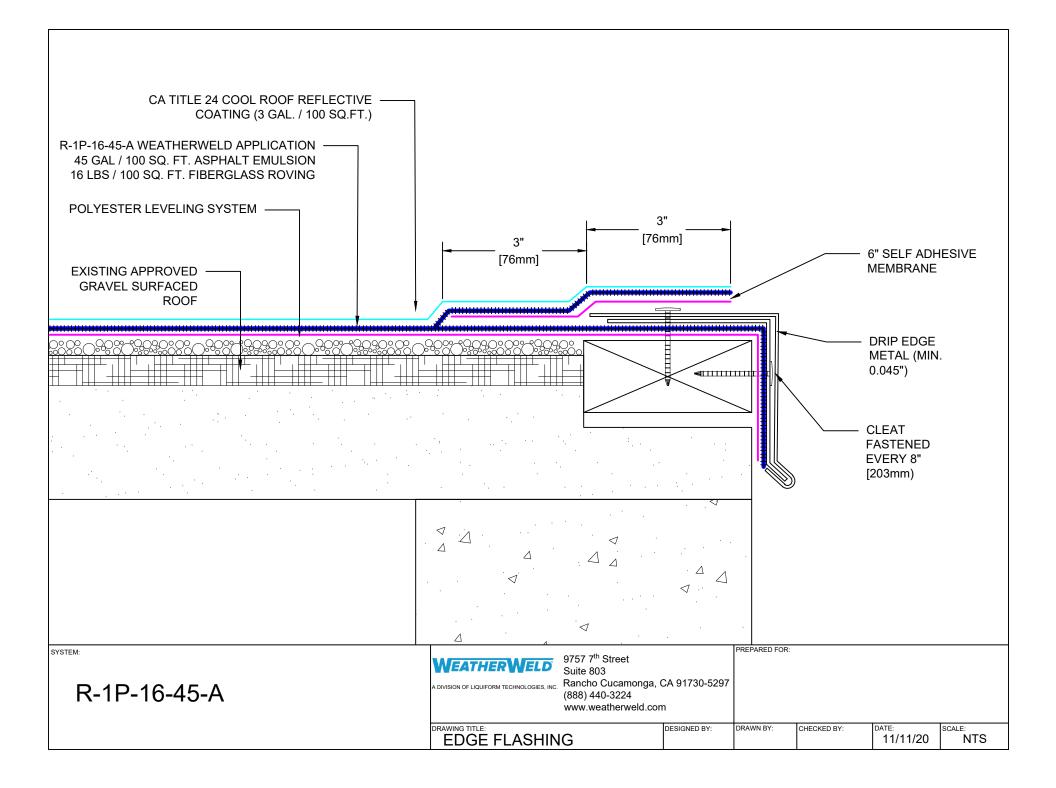

| System Overview              |                                                                   |                                                                                                                                   |              |               |                                        |                   |             |
|------------------------------|-------------------------------------------------------------------|-----------------------------------------------------------------------------------------------------------------------------------|--------------|---------------|----------------------------------------|-------------------|-------------|
| Deck:                        | Approved Gravel Surfaced Roof                                     |                                                                                                                                   |              |               |                                        |                   |             |
| Base Sheet:                  | Polyester Leveling System                                         |                                                                                                                                   |              |               |                                        |                   |             |
| Asphalt Emulsion:            | 45 Gal                                                            |                                                                                                                                   | TITLE 24 (   | COATING -     |                                        |                   |             |
| Fiberglass Roving:           | 16 Lbs                                                            |                                                                                                                                   |              |               |                                        |                   |             |
| Coating:                     | CA Title 24 Cool Roof Reflective<br>Coating (3 Gal. / 100 Sq.Ft.) | R-1P-16-45-A WEATHERWELD<br>45 GAL / 100 SQ. FT. ASPH<br>16 LBS / 100 SQ. FT. FIBERO                                              | ALT EMULSI   | ON \          |                                        |                   |             |
| POLYESTER LEVELING SYSTEM    |                                                                   |                                                                                                                                   |              |               |                                        |                   |             |
|                              | E                                                                 | EXISTING APPROVED GRAVEL SURFACED                                                                                                 |              |               |                                        |                   |             |
|                              |                                                                   | ROOF                                                                                                                              | =            |               |                                        |                   |             |
|                              |                                                                   |                                                                                                                                   |              | \<br>         |                                        | <u> </u>          |             |
| <u>,630,555,500,050,056</u>  |                                                                   | 5660.0660.06666000000000000000000000000                                                                                           | /<br> <br>   | 6:6:0°6       | );;;;;;;;;;;;;;;;;;;;;;;;;;;;;;;;;;;;; | °0°°°°°°°°°       | )°°°°°°°°°° |
|                              |                                                                   |                                                                                                                                   |              |               |                                        |                   |             |
|                              |                                                                   |                                                                                                                                   | · · ·        |               | · · · · · ·                            | ····              | ·····       |
|                              |                                                                   |                                                                                                                                   |              | · .           | · · · · ·                              |                   | · ·         |
| and the second second second |                                                                   |                                                                                                                                   |              |               |                                        |                   |             |
|                              |                                                                   |                                                                                                                                   |              | · ·           |                                        | <br>. ·           |             |
|                              |                                                                   |                                                                                                                                   |              |               |                                        |                   |             |
| SYSTEM:                      |                                                                   | <b>WEATHERWELD</b> 9757 7 <sup>th</sup> Street<br>Suite 803                                                                       |              | PREPARED FOR: |                                        |                   |             |
| R-1P-16-45-A                 | 4                                                                 | A DIVISION OF LIQUIFORM TECHNOLOGIES, INC.<br>A DIVISION OF LIQUIFORM TECHNOLOGIES, INC.<br>(888) 440-3224<br>www.weatherweld.cor |              |               |                                        |                   |             |
|                              |                                                                   | DRAWING TITLE:<br>SYSTEM OVERVIEW                                                                                                 | DESIGNED BY: | DRAWN BY:     | CHECKED BY:                            | DATE:<br>11/11/20 |             |