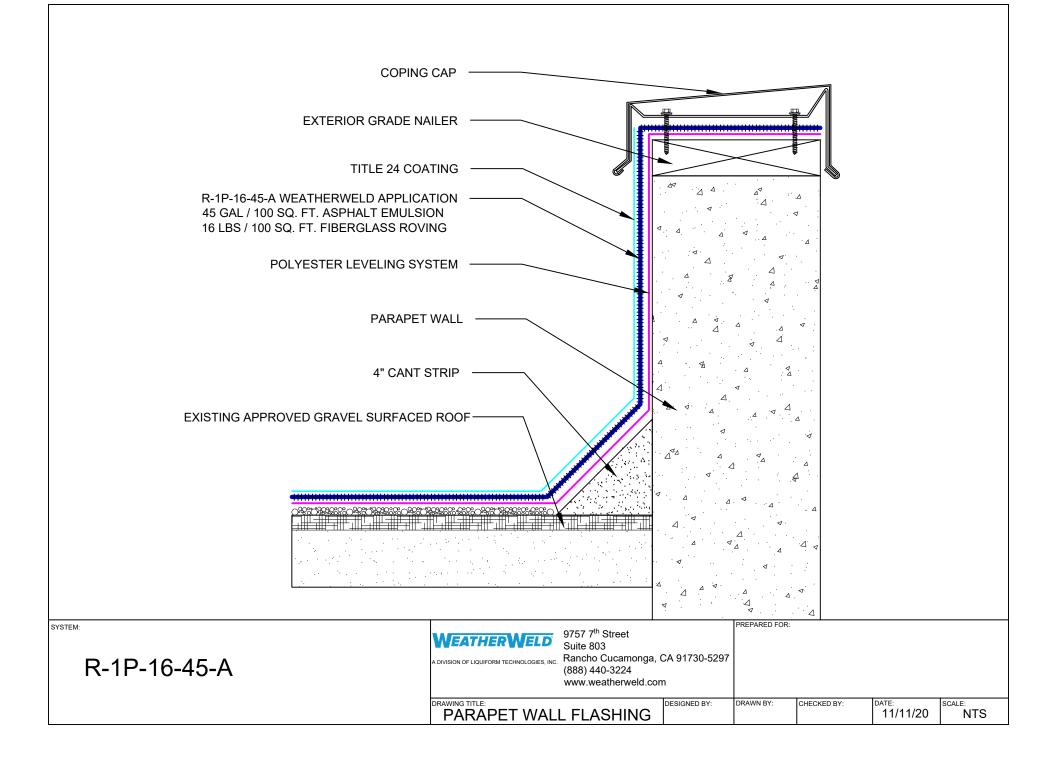

| System Overview              |                                                                   |                                                                                                                                   |              |               |                                        |                   |             |
|------------------------------|-------------------------------------------------------------------|-----------------------------------------------------------------------------------------------------------------------------------|--------------|---------------|----------------------------------------|-------------------|-------------|
| Deck:                        | Approved Gravel Surfaced Roof                                     |                                                                                                                                   |              |               |                                        |                   |             |
| Base Sheet:                  | Polyester Leveling System                                         |                                                                                                                                   |              |               |                                        |                   |             |
| Asphalt Emulsion:            | 45 Gal                                                            |                                                                                                                                   | TITLE 24 (   | COATING -     |                                        |                   |             |
| Fiberglass Roving:           | 16 Lbs                                                            |                                                                                                                                   |              |               |                                        |                   |             |
| Coating:                     | CA Title 24 Cool Roof Reflective<br>Coating (3 Gal. / 100 Sq.Ft.) | R-1P-16-45-A WEATHERWELD<br>45 GAL / 100 SQ. FT. ASPH<br>16 LBS / 100 SQ. FT. FIBERO                                              | ALT EMULSI   | ON \          |                                        |                   |             |
| POLYESTER LEVELING SYSTEM    |                                                                   |                                                                                                                                   |              |               |                                        |                   |             |
|                              | E                                                                 | EXISTING APPROVED GRAVEL SURFACED                                                                                                 |              |               |                                        |                   |             |
|                              |                                                                   | ROOF                                                                                                                              | =            |               |                                        |                   |             |
|                              |                                                                   |                                                                                                                                   |              | \<br>         |                                        | <u> </u>          |             |
| <u>,630,555,500,050,056</u>  |                                                                   | 5660.0660.06666000000000000000000000000                                                                                           | /<br> <br>   | 6:6:0°6       | );;;;;;;;;;;;;;;;;;;;;;;;;;;;;;;;;;;;; | °0°°°°°°°°°       | )°°°°°°°°°° |
|                              |                                                                   |                                                                                                                                   |              |               |                                        |                   |             |
|                              |                                                                   |                                                                                                                                   | · · ·        |               | · · · · · ·                            | ····              | ·····       |
|                              |                                                                   |                                                                                                                                   |              | · .           | · · · · ·                              |                   | · ·         |
| and the second second second |                                                                   |                                                                                                                                   |              |               |                                        |                   |             |
|                              |                                                                   |                                                                                                                                   |              | · ·           |                                        | <br>. ·           |             |
|                              |                                                                   |                                                                                                                                   |              |               |                                        |                   |             |
| SYSTEM:                      |                                                                   | <b>WEATHERWELD</b> 9757 7 <sup>th</sup> Street<br>Suite 803                                                                       |              | PREPARED FOR: |                                        |                   |             |
| R-1P-16-45-A                 | 4                                                                 | A DIVISION OF LIQUIFORM TECHNOLOGIES, INC.<br>A DIVISION OF LIQUIFORM TECHNOLOGIES, INC.<br>(888) 440-3224<br>www.weatherweld.cor |              |               |                                        |                   |             |
|                              |                                                                   | DRAWING TITLE:<br>SYSTEM OVERVIEW                                                                                                 | DESIGNED BY: | DRAWN BY:     | CHECKED BY:                            | DATE:<br>11/11/20 |             |