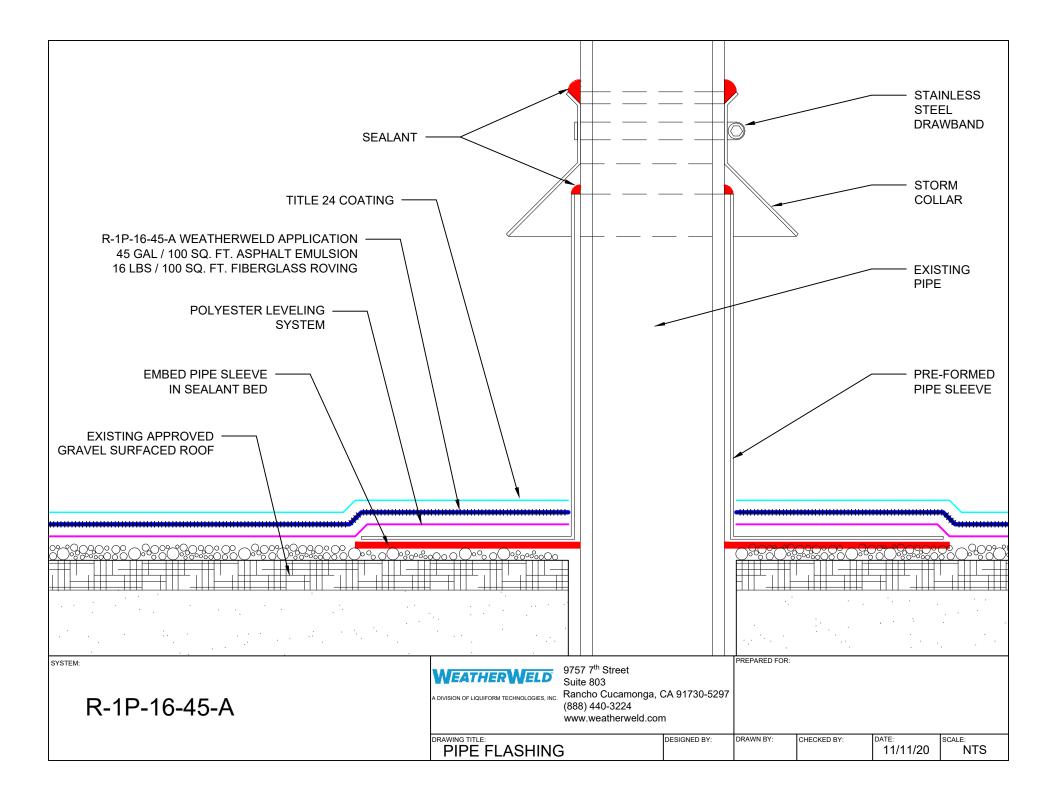

| System Overview              |                                                                   |                                                                                                                                   |              |               |                                        |                   |             |
|------------------------------|-------------------------------------------------------------------|-----------------------------------------------------------------------------------------------------------------------------------|--------------|---------------|----------------------------------------|-------------------|-------------|
| Deck:                        | Approved Gravel Surfaced Roof                                     |                                                                                                                                   |              |               |                                        |                   |             |
| Base Sheet:                  | Polyester Leveling System                                         |                                                                                                                                   |              |               |                                        |                   |             |
| Asphalt Emulsion:            | 45 Gal                                                            |                                                                                                                                   | TITLE 24 (   | COATING -     |                                        |                   |             |
| Fiberglass Roving:           | 16 Lbs                                                            |                                                                                                                                   |              |               |                                        |                   |             |
| Coating:                     | CA Title 24 Cool Roof Reflective<br>Coating (3 Gal. / 100 Sq.Ft.) | R-1P-16-45-A WEATHERWELD<br>45 GAL / 100 SQ. FT. ASPH<br>16 LBS / 100 SQ. FT. FIBERO                                              | ALT EMULSI   | ON \          |                                        |                   |             |
| POLYESTER LEVELING SYSTEM    |                                                                   |                                                                                                                                   |              |               |                                        |                   |             |
|                              | E                                                                 | EXISTING APPROVED GRAVEL SURFACED                                                                                                 |              |               |                                        |                   |             |
|                              |                                                                   | ROOF                                                                                                                              | =            |               |                                        |                   |             |
|                              |                                                                   |                                                                                                                                   |              | \<br>         |                                        | <u> </u>          |             |
| <u>,630,555,500,050,056</u>  |                                                                   | 5660.0660.06666000000000000000000000000                                                                                           | /<br> <br>   | 6:6:0°6       | );;;;;;;;;;;;;;;;;;;;;;;;;;;;;;;;;;;;; | °0°°°°°°°°°       | )°°°°°°°°°° |
|                              |                                                                   |                                                                                                                                   |              |               |                                        |                   |             |
|                              |                                                                   |                                                                                                                                   | · · ·        |               | · · · · · ·                            | ····              | ·····       |
|                              |                                                                   |                                                                                                                                   |              | · .           | · · · · ·                              |                   | · ·         |
| and the second second second |                                                                   |                                                                                                                                   |              |               |                                        |                   |             |
|                              |                                                                   |                                                                                                                                   |              | · ·           |                                        | <br>. ·           |             |
|                              |                                                                   |                                                                                                                                   |              |               |                                        |                   |             |
| SYSTEM:                      |                                                                   | <b>WEATHERWELD</b> 9757 7 <sup>th</sup> Street<br>Suite 803                                                                       |              | PREPARED FOR: |                                        |                   |             |
| R-1P-16-45-A                 | 4                                                                 | A DIVISION OF LIQUIFORM TECHNOLOGIES, INC.<br>A DIVISION OF LIQUIFORM TECHNOLOGIES, INC.<br>(888) 440-3224<br>www.weatherweld.cor |              |               |                                        |                   |             |
|                              |                                                                   | DRAWING TITLE:<br>SYSTEM OVERVIEW                                                                                                 | DESIGNED BY: | DRAWN BY:     | CHECKED BY:                            | DATE:<br>11/11/20 |             |