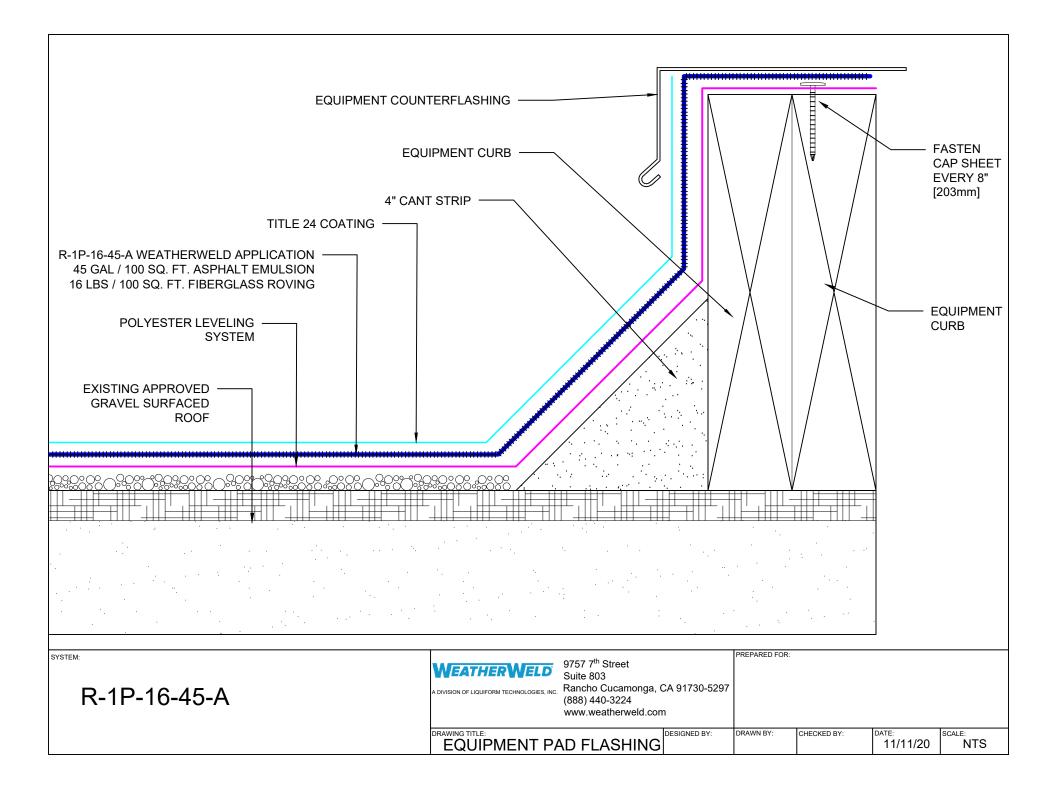

| System Overview              |                                                                   |                                                                                                                                   |              |               |                                        |                   |             |
|------------------------------|-------------------------------------------------------------------|-----------------------------------------------------------------------------------------------------------------------------------|--------------|---------------|----------------------------------------|-------------------|-------------|
| Deck:                        | Approved Gravel Surfaced Roof                                     |                                                                                                                                   |              |               |                                        |                   |             |
| Base Sheet:                  | Polyester Leveling System                                         |                                                                                                                                   |              |               |                                        |                   |             |
| Asphalt Emulsion:            | 45 Gal                                                            |                                                                                                                                   | TITLE 24 (   | COATING -     |                                        |                   |             |
| Fiberglass Roving:           | 16 Lbs                                                            |                                                                                                                                   |              |               |                                        |                   |             |
| Coating:                     | CA Title 24 Cool Roof Reflective<br>Coating (3 Gal. / 100 Sq.Ft.) | R-1P-16-45-A WEATHERWELD<br>45 GAL / 100 SQ. FT. ASPH<br>16 LBS / 100 SQ. FT. FIBERO                                              | ALT EMULSI   | ON \          |                                        |                   |             |
| POLYESTER LEVELING SYSTEM    |                                                                   |                                                                                                                                   |              |               |                                        |                   |             |
|                              | E                                                                 | EXISTING APPROVED GRAVEL SURFACED                                                                                                 |              |               |                                        |                   |             |
|                              |                                                                   | ROOF                                                                                                                              | =            |               |                                        |                   |             |
|                              |                                                                   |                                                                                                                                   |              | \<br>         |                                        | <u> </u>          |             |
| <u>,630,555,500,050,056</u>  |                                                                   | 5660.0660.06666000000000000000000000000                                                                                           | /<br> <br>   | 6:6:0°6       | );;;;;;;;;;;;;;;;;;;;;;;;;;;;;;;;;;;;; | °0°°°°°°°°°       | )°°°°°°°°°° |
|                              |                                                                   |                                                                                                                                   |              |               |                                        |                   |             |
|                              |                                                                   |                                                                                                                                   | · · ·        |               | · · · · · ·                            | ····              | ·····       |
|                              |                                                                   |                                                                                                                                   |              | · .           | · · · · ·                              |                   | · ·         |
| and the second second second |                                                                   |                                                                                                                                   |              |               |                                        |                   |             |
|                              |                                                                   |                                                                                                                                   |              | · ·           |                                        | <br>. ·           |             |
|                              |                                                                   |                                                                                                                                   |              |               |                                        |                   |             |
| SYSTEM:                      |                                                                   | <b>WEATHERWELD</b> 9757 7 <sup>th</sup> Street<br>Suite 803                                                                       |              | PREPARED FOR: |                                        |                   |             |
| R-1P-16-45-A                 | 4                                                                 | A DIVISION OF LIQUIFORM TECHNOLOGIES, INC.<br>A DIVISION OF LIQUIFORM TECHNOLOGIES, INC.<br>(888) 440-3224<br>www.weatherweld.cor |              |               |                                        |                   |             |
|                              |                                                                   | DRAWING TITLE:<br>SYSTEM OVERVIEW                                                                                                 | DESIGNED BY: | DRAWN BY:     | CHECKED BY:                            | DATE:<br>11/11/20 |             |