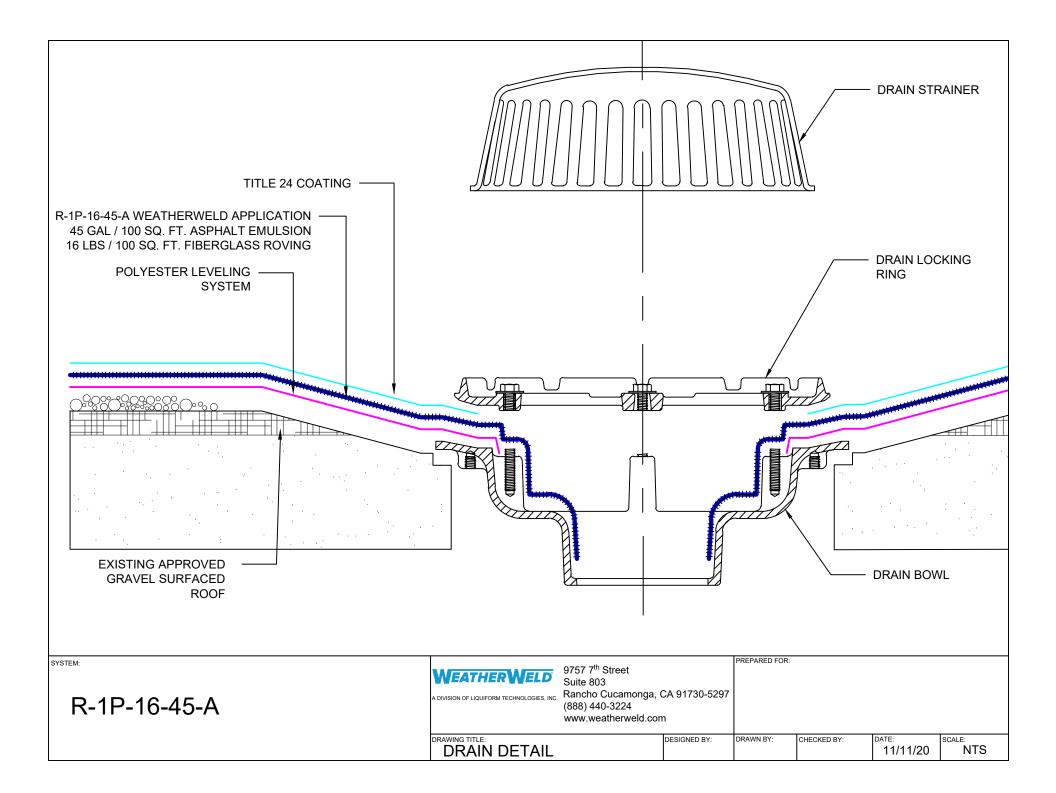

| System Overview              |                                                                   |                                                                                                                                   |              |               |                                        |                   |             |
|------------------------------|-------------------------------------------------------------------|-----------------------------------------------------------------------------------------------------------------------------------|--------------|---------------|----------------------------------------|-------------------|-------------|
| Deck:                        | Approved Gravel Surfaced Roof                                     |                                                                                                                                   |              |               |                                        |                   |             |
| Base Sheet:                  | Polyester Leveling System                                         |                                                                                                                                   |              |               |                                        |                   |             |
| Asphalt Emulsion:            | 45 Gal                                                            |                                                                                                                                   | TITLE 24 (   | COATING -     |                                        |                   |             |
| Fiberglass Roving:           | 16 Lbs                                                            |                                                                                                                                   |              |               |                                        |                   |             |
| Coating:                     | CA Title 24 Cool Roof Reflective<br>Coating (3 Gal. / 100 Sq.Ft.) | R-1P-16-45-A WEATHERWELD<br>45 GAL / 100 SQ. FT. ASPH<br>16 LBS / 100 SQ. FT. FIBERO                                              | ALT EMULSI   | ON \          |                                        |                   |             |
| POLYESTER LEVELING SYSTEM    |                                                                   |                                                                                                                                   |              |               |                                        |                   |             |
|                              | E                                                                 | EXISTING APPROVED GRAVEL SURFACED                                                                                                 |              |               |                                        |                   |             |
|                              |                                                                   | ROOF                                                                                                                              | =            |               |                                        |                   |             |
|                              |                                                                   |                                                                                                                                   |              | \<br>         |                                        | <u> </u>          |             |
| <u>,630,555,500,050,056</u>  |                                                                   | 5660.0660.06666000000000000000000000000                                                                                           | /<br> <br>   | 6:6:0°6       | );;;;;;;;;;;;;;;;;;;;;;;;;;;;;;;;;;;;; | °0°°°°°°°°°       | )°°°°°°°°°° |
|                              |                                                                   |                                                                                                                                   |              |               |                                        |                   |             |
|                              |                                                                   |                                                                                                                                   | · · ·        |               | · · · · · ·                            | ····              | ·····       |
|                              |                                                                   |                                                                                                                                   |              | · .           | · · · · ·                              |                   | · ·         |
| and the second second second |                                                                   |                                                                                                                                   |              |               |                                        |                   |             |
|                              |                                                                   |                                                                                                                                   |              | · ·           |                                        | <br>. ·           |             |
|                              |                                                                   |                                                                                                                                   |              |               |                                        |                   |             |
| SYSTEM:                      |                                                                   | <b>WEATHERWELD</b> 9757 7 <sup>th</sup> Street<br>Suite 803                                                                       |              | PREPARED FOR: |                                        |                   |             |
| R-1P-16-45-A                 | 4                                                                 | A DIVISION OF LIQUIFORM TECHNOLOGIES, INC.<br>A DIVISION OF LIQUIFORM TECHNOLOGIES, INC.<br>(888) 440-3224<br>www.weatherweld.cor |              |               |                                        |                   |             |
|                              |                                                                   | DRAWING TITLE:<br>SYSTEM OVERVIEW                                                                                                 | DESIGNED BY: | DRAWN BY:     | CHECKED BY:                            | DATE:<br>11/11/20 |             |