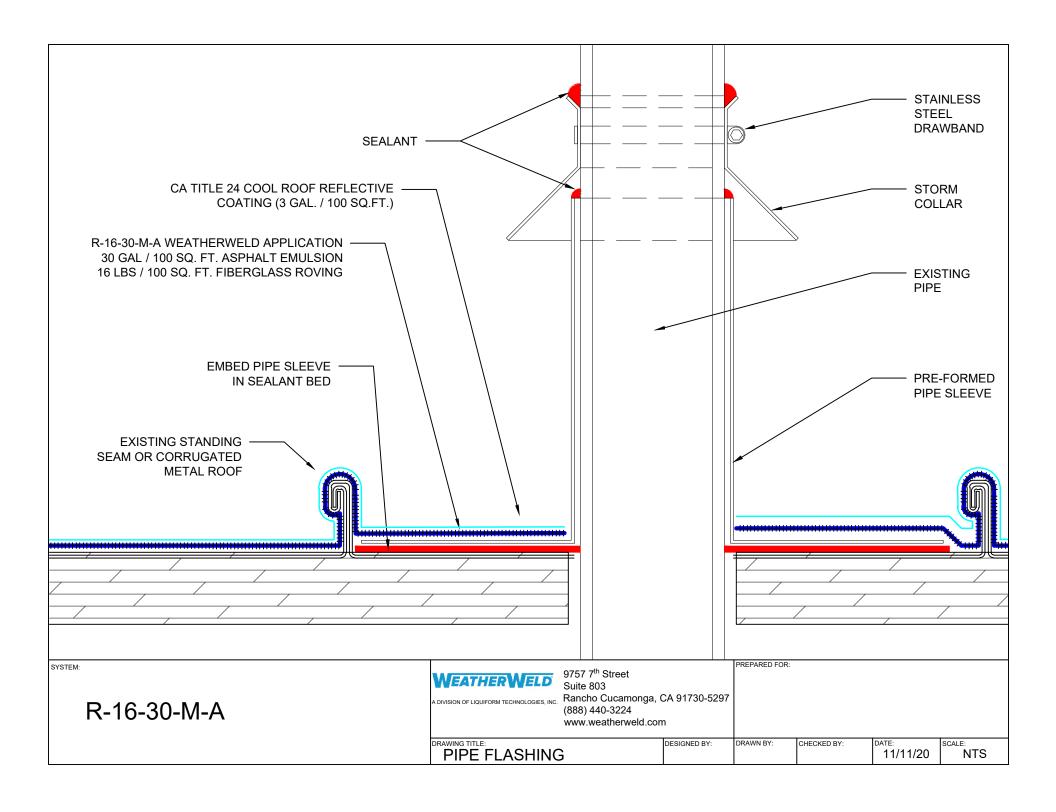

| System Overview                                        |                                                                |                                                                                                                        |
|--------------------------------------------------------|----------------------------------------------------------------|------------------------------------------------------------------------------------------------------------------------|
| Deck:                                                  | Standing Seam or Corrugated<br>Metal Roof                      |                                                                                                                        |
| Base Sheet:                                            | None                                                           |                                                                                                                        |
| Asphalt Emulsion:                                      | 30 Gal                                                         |                                                                                                                        |
| Fiberglass Roving:                                     | 16 Lbs                                                         |                                                                                                                        |
| Coating:                                               | CA Title 24 Cool Roof Reflective Coating (3 Gal. / 100 Sq.Ft.) |                                                                                                                        |
|                                                        |                                                                | CA TITLE 24 COOL ROOF REFLECTIVE ————————————————————————————————————                                                  |
|                                                        |                                                                | R-16-30-M-A WEATHERWELD APPLICATION  30 GAL / 100 SQ. FT. ASPHALT EMULSION 16 LBS / 100 SQ. FT. FIBERGLASS ROVING      |
| REQUIRED CANT STRIP FOR STAI<br>METAL ROOFS WITH SEAMS |                                                                |                                                                                                                        |
|                                                        | EXISTING STANDING SEAM (<br>CORRUGATED METAL RO                |                                                                                                                        |
|                                                        |                                                                |                                                                                                                        |
|                                                        |                                                                |                                                                                                                        |
|                                                        |                                                                |                                                                                                                        |
| R-16-30-M-A                                            |                                                                | WEATHERWELD  9757 7 <sup>th</sup> Street Suite 803  Rancho Cucamonga, CA 91730-5297 (888) 440-3224 www.weatherweld.com |
|                                                        |                                                                | DRAWING TITLE:  SYSTEM OVERVIEW (ALT)  DESIGNED BY:  DRAWN BY:  CHECKED BY:  DATE:  11/11/20  NTS                      |