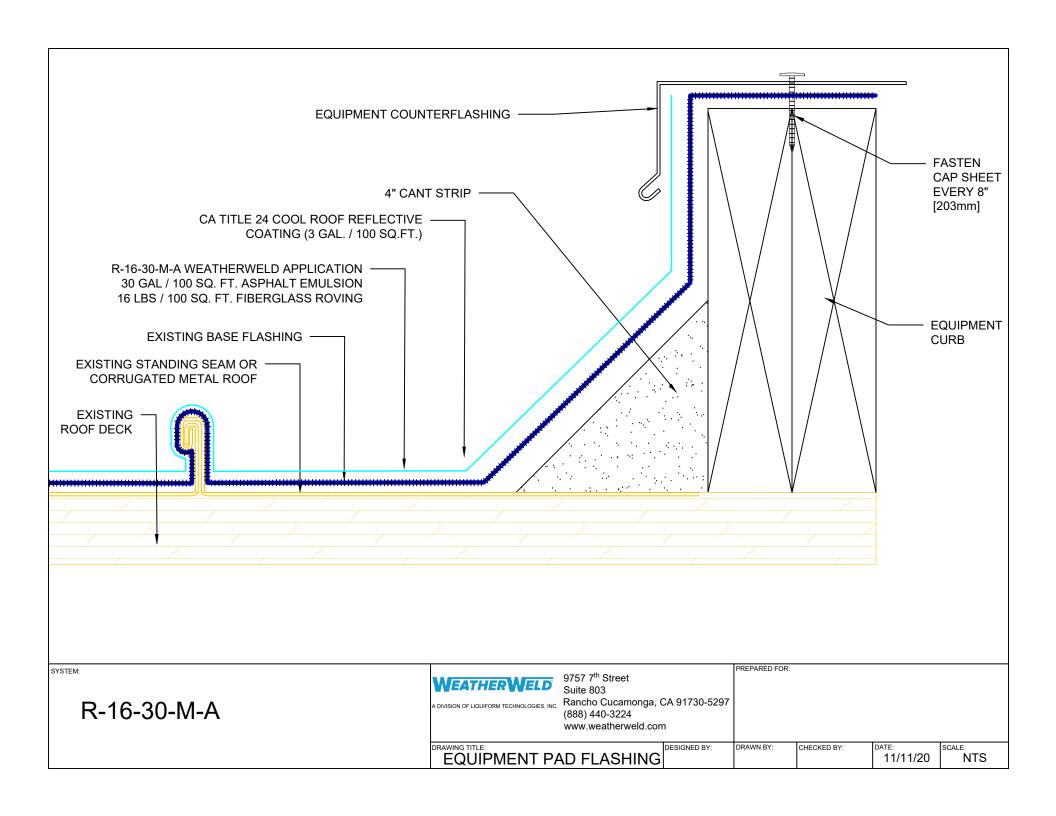

| System Overview                                        |                                                                |                                                                                                                        |
|--------------------------------------------------------|----------------------------------------------------------------|------------------------------------------------------------------------------------------------------------------------|
| Deck:                                                  | Standing Seam or Corrugated<br>Metal Roof                      |                                                                                                                        |
| Base Sheet:                                            | None                                                           |                                                                                                                        |
| Asphalt Emulsion:                                      | 30 Gal                                                         |                                                                                                                        |
| Fiberglass Roving:                                     | 16 Lbs                                                         |                                                                                                                        |
| Coating:                                               | CA Title 24 Cool Roof Reflective Coating (3 Gal. / 100 Sq.Ft.) |                                                                                                                        |
|                                                        |                                                                | CA TITLE 24 COOL ROOF REFLECTIVE ————————————————————————————————————                                                  |
|                                                        |                                                                | R-16-30-M-A WEATHERWELD APPLICATION  30 GAL / 100 SQ. FT. ASPHALT EMULSION 16 LBS / 100 SQ. FT. FIBERGLASS ROVING      |
| REQUIRED CANT STRIP FOR STAI<br>METAL ROOFS WITH SEAMS |                                                                |                                                                                                                        |
|                                                        | EXISTING STANDING SEAM (<br>CORRUGATED METAL RO                |                                                                                                                        |
|                                                        |                                                                |                                                                                                                        |
|                                                        |                                                                |                                                                                                                        |
|                                                        |                                                                |                                                                                                                        |
| R-16-30-M-A                                            |                                                                | WEATHERWELD  9757 7 <sup>th</sup> Street Suite 803  Rancho Cucamonga, CA 91730-5297 (888) 440-3224 www.weatherweld.com |
|                                                        |                                                                | DRAWING TITLE:  SYSTEM OVERVIEW (ALT)  DESIGNED BY:  DRAWN BY:  CHECKED BY:  DATE:  11/11/20  NTS                      |