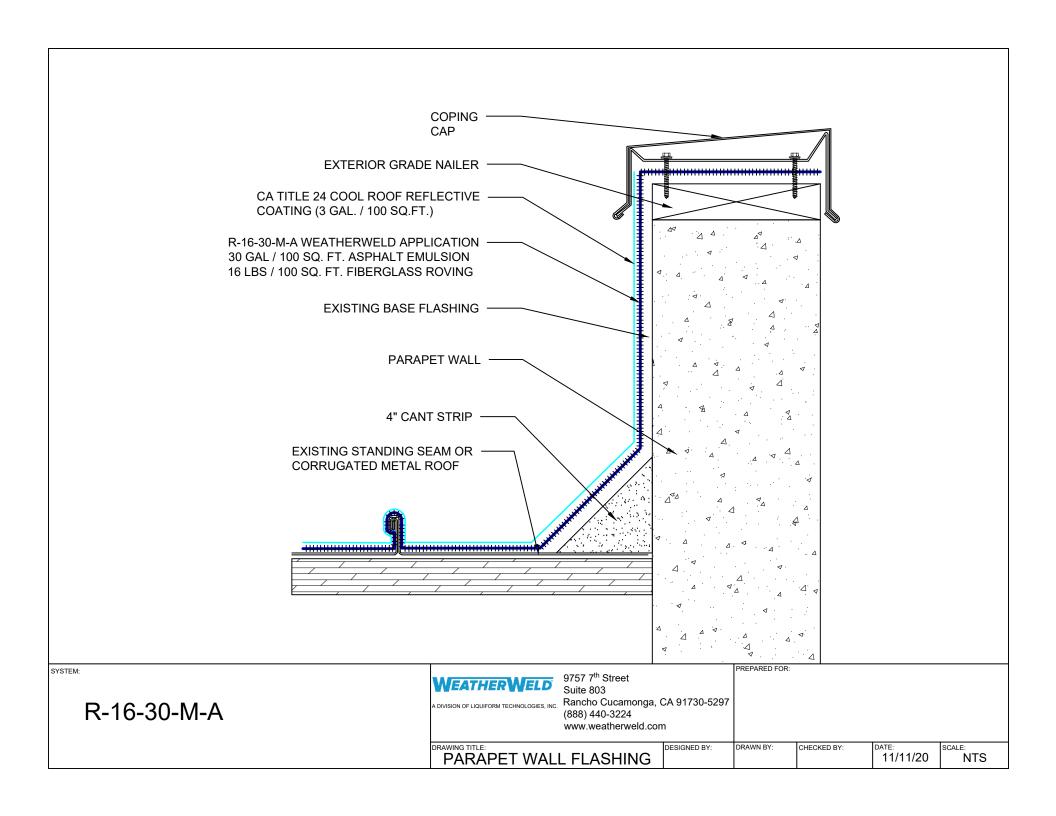

| System Overview                                        |                                                                |                                                                                                                        |
|--------------------------------------------------------|----------------------------------------------------------------|------------------------------------------------------------------------------------------------------------------------|
| Deck:                                                  | Standing Seam or Corrugated<br>Metal Roof                      |                                                                                                                        |
| Base Sheet:                                            | None                                                           |                                                                                                                        |
| Asphalt Emulsion:                                      | 30 Gal                                                         |                                                                                                                        |
| Fiberglass Roving:                                     | 16 Lbs                                                         |                                                                                                                        |
| Coating:                                               | CA Title 24 Cool Roof Reflective Coating (3 Gal. / 100 Sq.Ft.) |                                                                                                                        |
|                                                        |                                                                | CA TITLE 24 COOL ROOF REFLECTIVE ————————————————————————————————————                                                  |
|                                                        |                                                                | R-16-30-M-A WEATHERWELD APPLICATION  30 GAL / 100 SQ. FT. ASPHALT EMULSION 16 LBS / 100 SQ. FT. FIBERGLASS ROVING      |
| REQUIRED CANT STRIP FOR STAI<br>METAL ROOFS WITH SEAMS |                                                                |                                                                                                                        |
|                                                        | EXISTING STANDING SEAM (<br>CORRUGATED METAL RO                |                                                                                                                        |
|                                                        |                                                                |                                                                                                                        |
|                                                        |                                                                |                                                                                                                        |
|                                                        |                                                                |                                                                                                                        |
| R-16-30-M-A                                            |                                                                | WEATHERWELD  9757 7 <sup>th</sup> Street Suite 803  Rancho Cucamonga, CA 91730-5297 (888) 440-3224 www.weatherweld.com |
|                                                        |                                                                | DRAWING TITLE:  SYSTEM OVERVIEW (ALT)  DESIGNED BY:  DRAWN BY:  CHECKED BY:  DATE:  11/11/20  NTS                      |