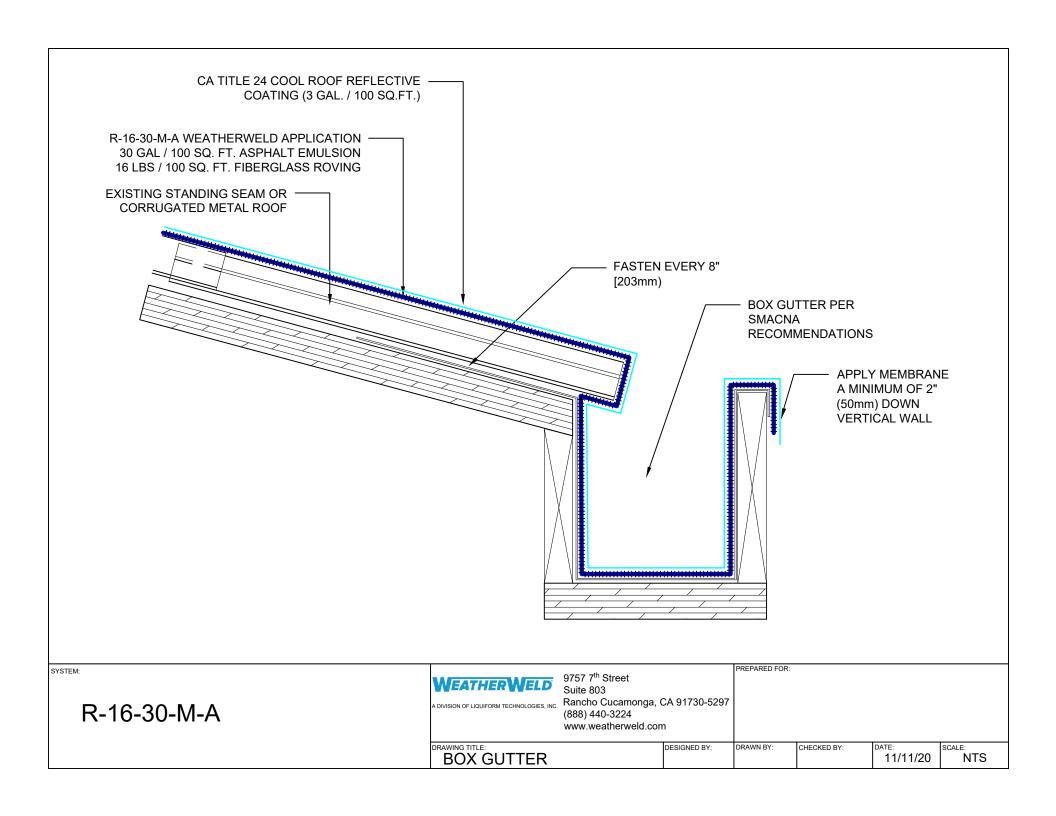

| System Overview                                        |                                                                |                                                                                                                        |
|--------------------------------------------------------|----------------------------------------------------------------|------------------------------------------------------------------------------------------------------------------------|
| Deck:                                                  | Standing Seam or Corrugated<br>Metal Roof                      |                                                                                                                        |
| Base Sheet:                                            | None                                                           |                                                                                                                        |
| Asphalt Emulsion:                                      | 30 Gal                                                         |                                                                                                                        |
| Fiberglass Roving:                                     | 16 Lbs                                                         |                                                                                                                        |
| Coating:                                               | CA Title 24 Cool Roof Reflective Coating (3 Gal. / 100 Sq.Ft.) |                                                                                                                        |
|                                                        |                                                                | CA TITLE 24 COOL ROOF REFLECTIVE ————————————————————————————————————                                                  |
|                                                        |                                                                | R-16-30-M-A WEATHERWELD APPLICATION  30 GAL / 100 SQ. FT. ASPHALT EMULSION 16 LBS / 100 SQ. FT. FIBERGLASS ROVING      |
| REQUIRED CANT STRIP FOR STAI<br>METAL ROOFS WITH SEAMS |                                                                |                                                                                                                        |
|                                                        | EXISTING STANDING SEAM (<br>CORRUGATED METAL RO                |                                                                                                                        |
|                                                        |                                                                |                                                                                                                        |
|                                                        |                                                                |                                                                                                                        |
|                                                        |                                                                |                                                                                                                        |
| R-16-30-M-A                                            |                                                                | WEATHERWELD  9757 7 <sup>th</sup> Street Suite 803  Rancho Cucamonga, CA 91730-5297 (888) 440-3224 www.weatherweld.com |
|                                                        |                                                                | DRAWING TITLE:  SYSTEM OVERVIEW (ALT)  DESIGNED BY:  DRAWN BY:  CHECKED BY:  DATE:  11/11/20  NTS                      |