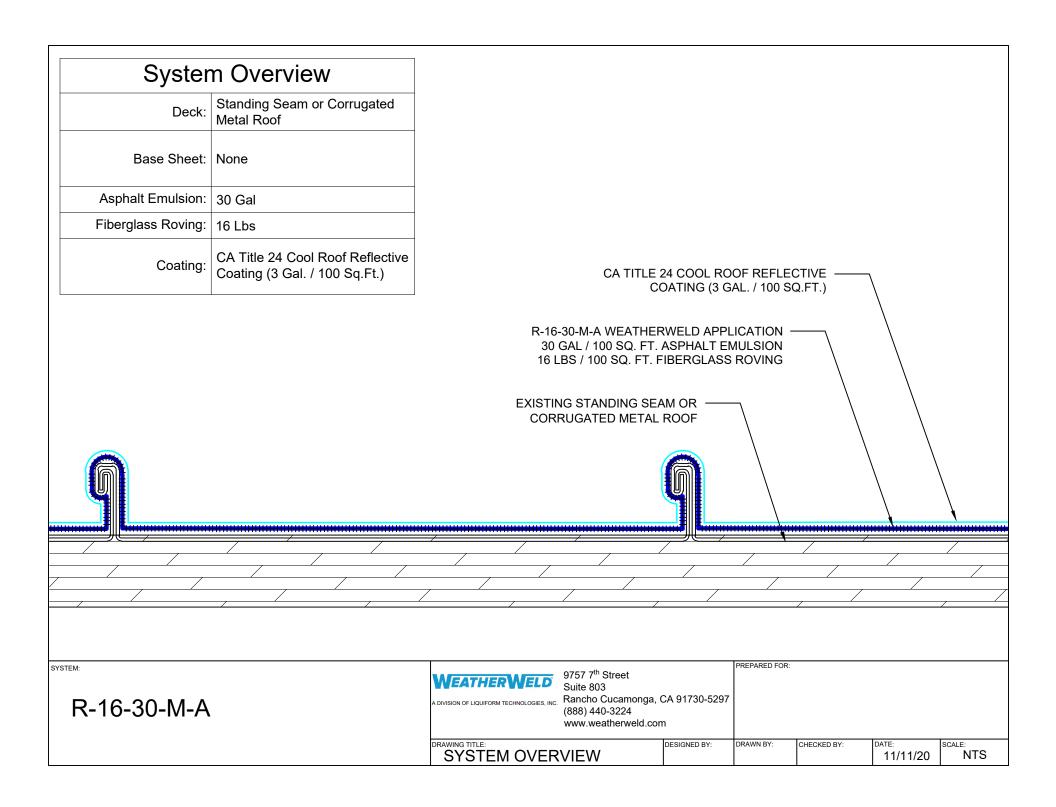

| System Overview                                        |                                                                |                                                                                                                        |
|--------------------------------------------------------|----------------------------------------------------------------|------------------------------------------------------------------------------------------------------------------------|
| Deck:                                                  | Standing Seam or Corrugated<br>Metal Roof                      |                                                                                                                        |
| Base Sheet:                                            | None                                                           |                                                                                                                        |
| Asphalt Emulsion:                                      | 30 Gal                                                         |                                                                                                                        |
| Fiberglass Roving:                                     | 16 Lbs                                                         |                                                                                                                        |
| Coating:                                               | CA Title 24 Cool Roof Reflective Coating (3 Gal. / 100 Sq.Ft.) |                                                                                                                        |
|                                                        |                                                                | CA TITLE 24 COOL ROOF REFLECTIVE ————————————————————————————————————                                                  |
|                                                        |                                                                | R-16-30-M-A WEATHERWELD APPLICATION  30 GAL / 100 SQ. FT. ASPHALT EMULSION 16 LBS / 100 SQ. FT. FIBERGLASS ROVING      |
| REQUIRED CANT STRIP FOR STAI<br>METAL ROOFS WITH SEAMS |                                                                |                                                                                                                        |
|                                                        | EXISTING STANDING SEAM (<br>CORRUGATED METAL RO                |                                                                                                                        |
|                                                        |                                                                |                                                                                                                        |
|                                                        |                                                                |                                                                                                                        |
|                                                        |                                                                |                                                                                                                        |
| R-16-30-M-A                                            |                                                                | WEATHERWELD  9757 7 <sup>th</sup> Street Suite 803  Rancho Cucamonga, CA 91730-5297 (888) 440-3224 www.weatherweld.com |
|                                                        |                                                                | DRAWING TITLE:  SYSTEM OVERVIEW (ALT)  DESIGNED BY:  DRAWN BY:  CHECKED BY:  DATE:  11/11/20  NTS                      |