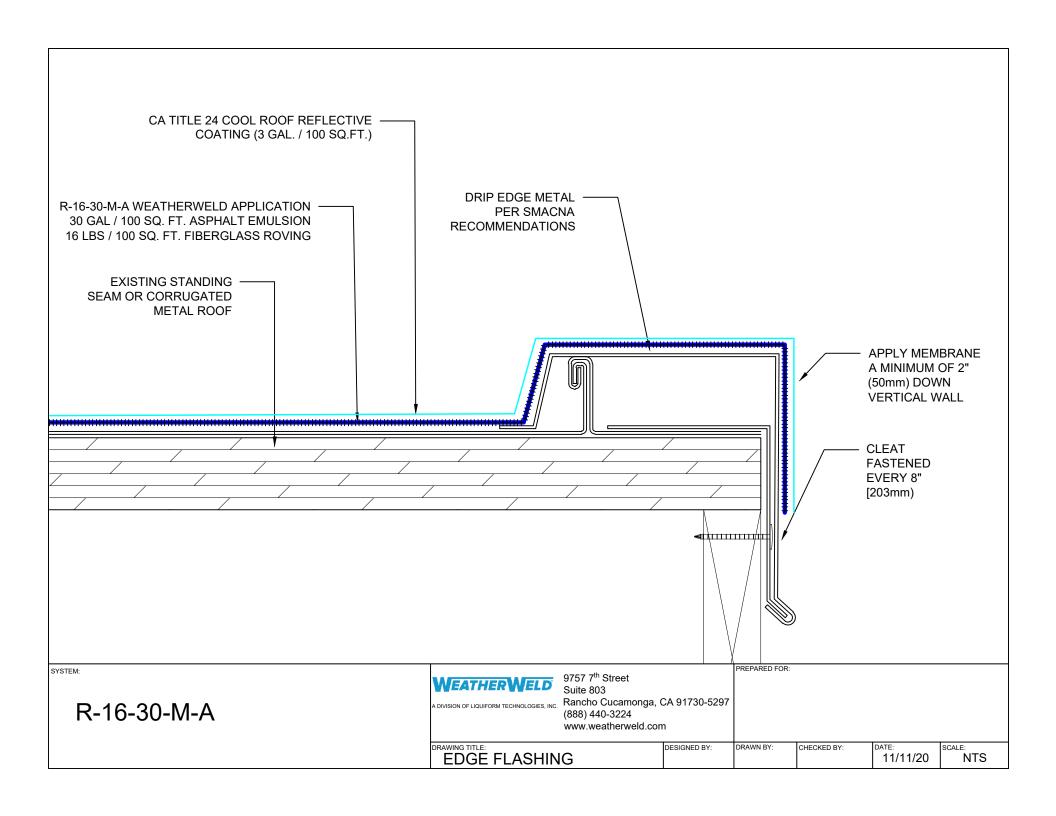

| System Overview                                        |                                                                |                                                                                                                        |
|--------------------------------------------------------|----------------------------------------------------------------|------------------------------------------------------------------------------------------------------------------------|
| Deck:                                                  | Standing Seam or Corrugated<br>Metal Roof                      |                                                                                                                        |
| Base Sheet:                                            | None                                                           |                                                                                                                        |
| Asphalt Emulsion:                                      | 30 Gal                                                         |                                                                                                                        |
| Fiberglass Roving:                                     | 16 Lbs                                                         |                                                                                                                        |
| Coating:                                               | CA Title 24 Cool Roof Reflective Coating (3 Gal. / 100 Sq.Ft.) |                                                                                                                        |
|                                                        |                                                                | CA TITLE 24 COOL ROOF REFLECTIVE ————————————————————————————————————                                                  |
|                                                        |                                                                | R-16-30-M-A WEATHERWELD APPLICATION  30 GAL / 100 SQ. FT. ASPHALT EMULSION 16 LBS / 100 SQ. FT. FIBERGLASS ROVING      |
| REQUIRED CANT STRIP FOR STAI<br>METAL ROOFS WITH SEAMS |                                                                |                                                                                                                        |
|                                                        | EXISTING STANDING SEAM (<br>CORRUGATED METAL RO                |                                                                                                                        |
|                                                        |                                                                |                                                                                                                        |
|                                                        |                                                                |                                                                                                                        |
|                                                        |                                                                |                                                                                                                        |
| R-16-30-M-A                                            |                                                                | WEATHERWELD  9757 7 <sup>th</sup> Street Suite 803  Rancho Cucamonga, CA 91730-5297 (888) 440-3224 www.weatherweld.com |
|                                                        |                                                                | DRAWING TITLE:  SYSTEM OVERVIEW (ALT)  DESIGNED BY:  DRAWN BY:  CHECKED BY:  DATE:  11/11/20  NTS                      |